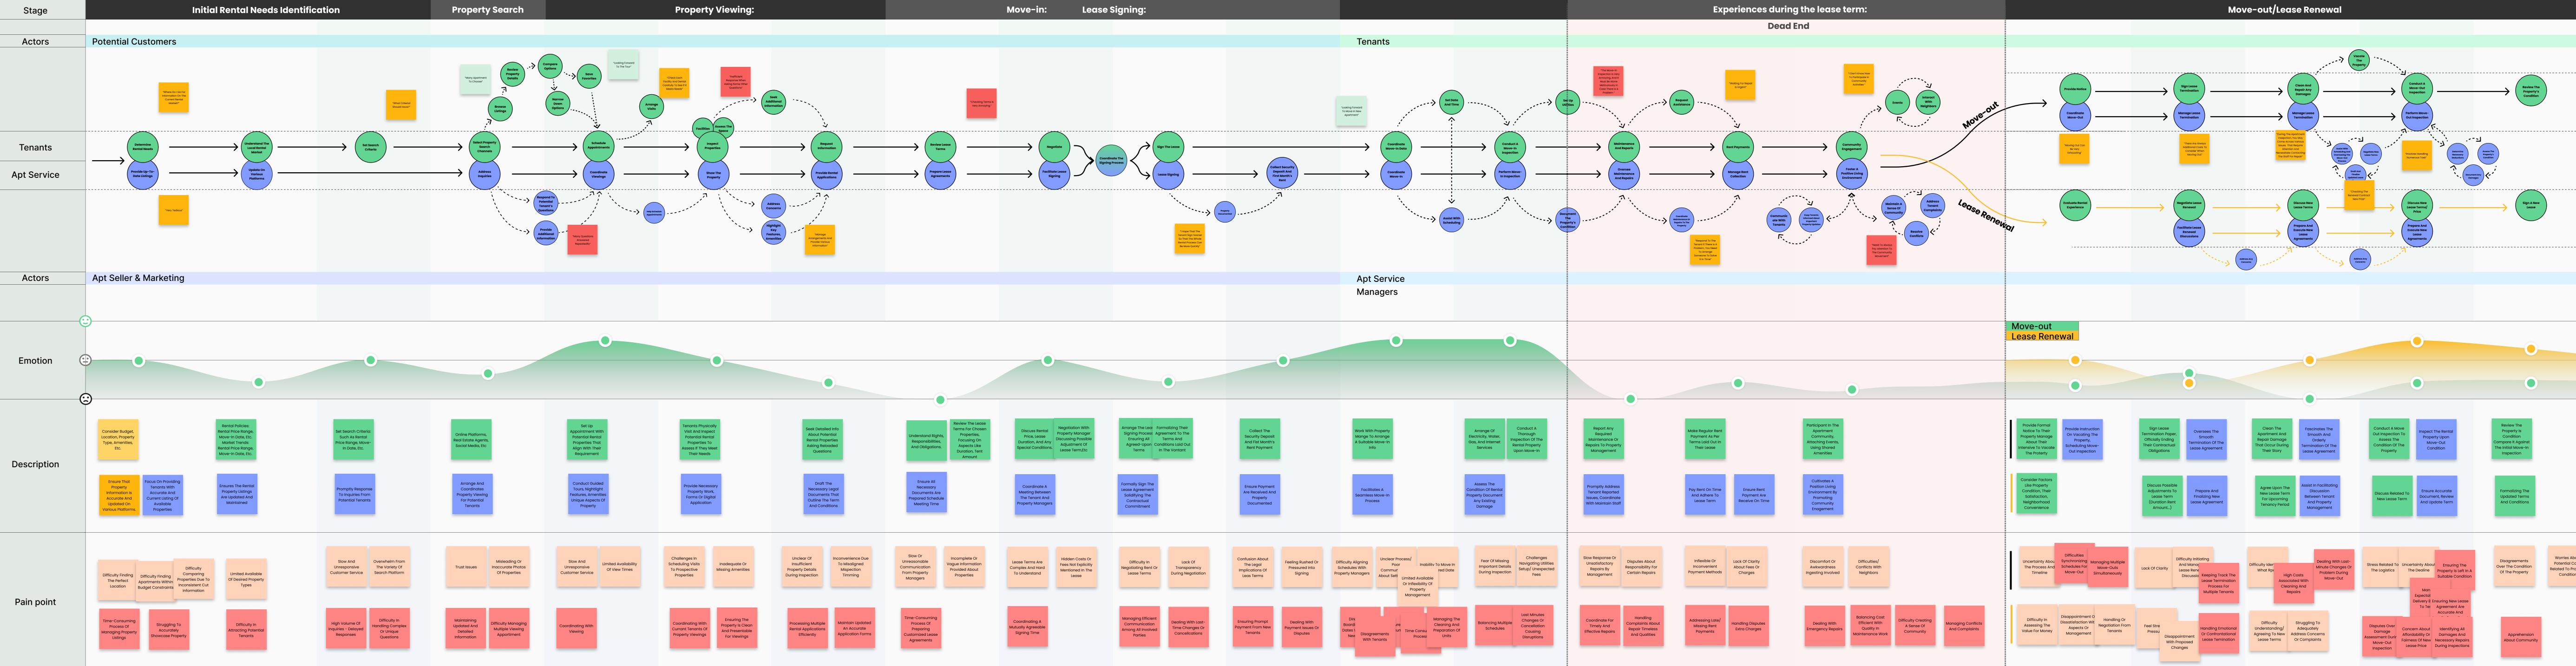

## EXPERIENCE MAP (Macro)

This map shows the range of experiences described by 7 interviewed & 73 surveyed tenants and apartment service staff. It displays their experiences, their thoughts and feelings through their journey. It also describes the touchpoints and channels interacted with at each moments.

## Data Collection

|                   | 1                                      |                 |                  |               |         | Focus Part                              |                           |
|-------------------|----------------------------------------|-----------------|------------------|---------------|---------|-----------------------------------------|---------------------------|
|                   | Initial Rental Needs<br>Identification | Property Search | Property Viewing | Lease Signing | Move-in | Experiences<br>during the lease<br>term | Move-out/Lease<br>Renewal |
| Observations      | +                                      | -               | + +              |               | + +     |                                         | -                         |
| Surveys           | -                                      | _               | +                |               | +       |                                         |                           |
| Case Studies      | +                                      |                 | + +              | -             | + +     |                                         | -                         |
| Field Research    | +                                      | _               | + +              | _             | + +     |                                         | -                         |
| Interviews        | +                                      | _               | +                | -             | + +     |                                         | -                         |
| Document Analysis |                                        |                 | +                | _             | +       |                                         | -                         |
| General Overview  | +                                      | _               | +                | _             | + +     |                                         | _                         |