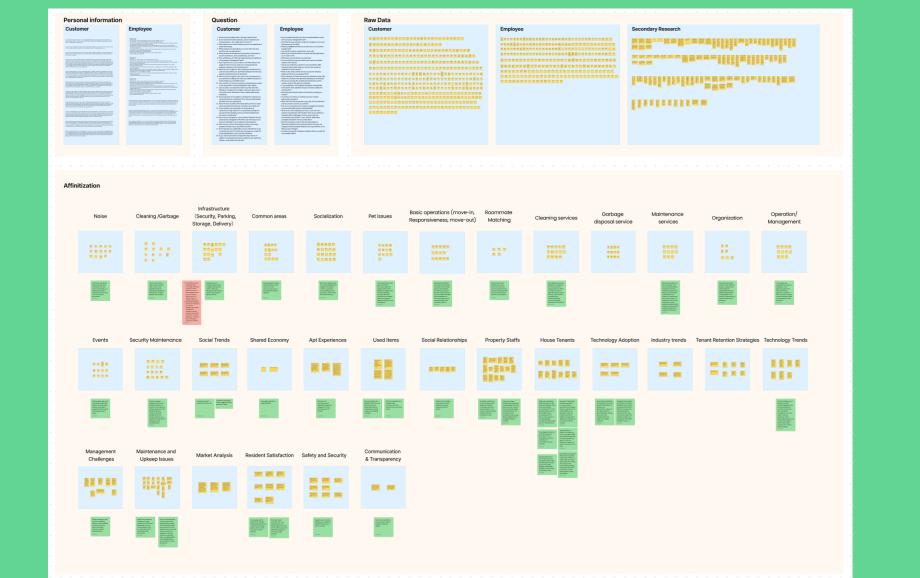

## EXPERIENCE MAP (Macro)

This map shows the range of experiences described by 7 interviewed & 73 surveyed tenants and apartment service staff. It displays their experiences, their thoughts and feelings through their journey. It also describes the touchpoints and channels interacted with at each moments.