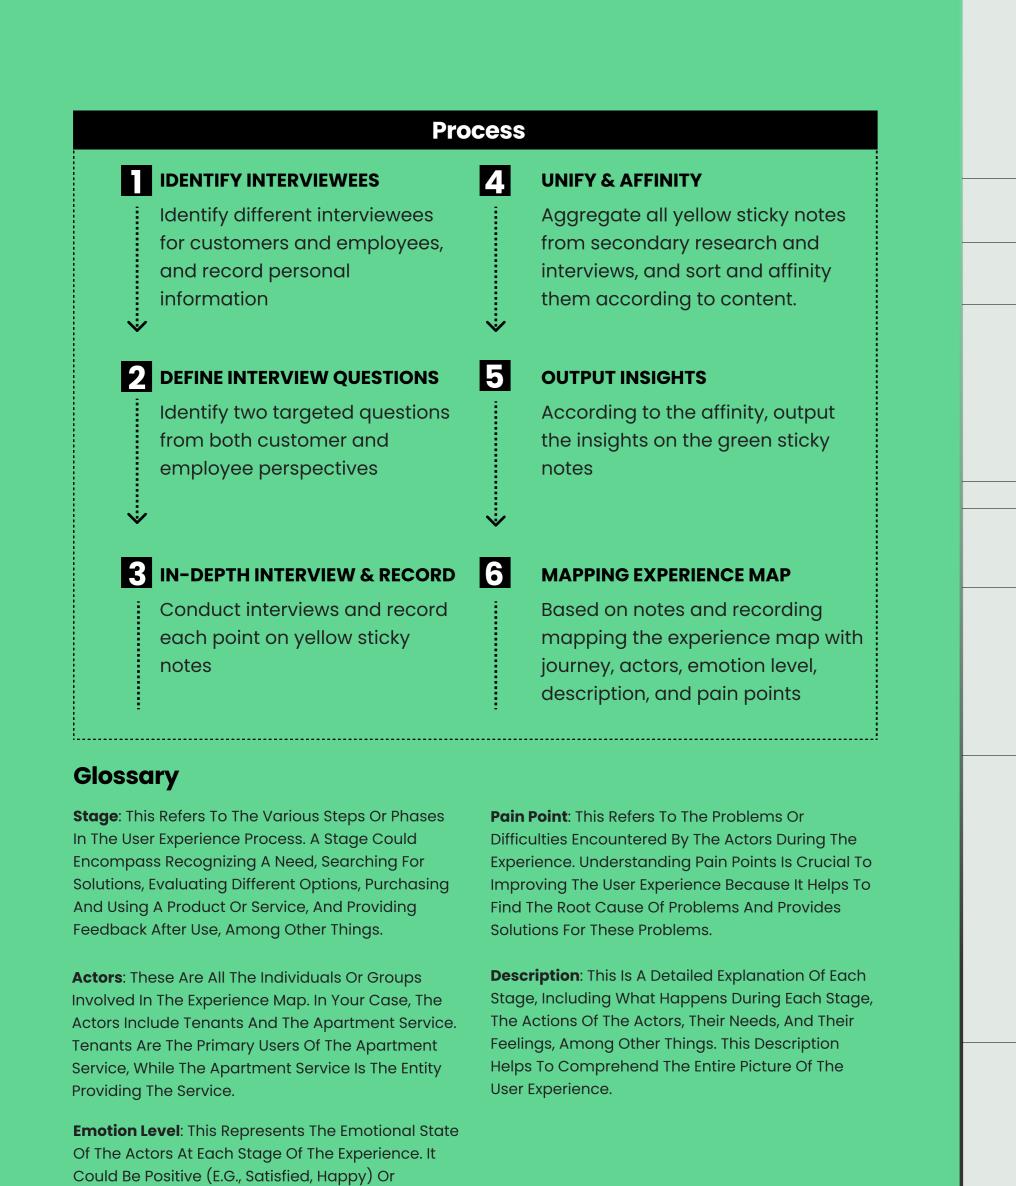

Negative (E.G., Confused, Frustrated).

Offering Opportunities For Improvement.

Understanding Emotions Helps To Identify The Strengths And Weaknesses Of The User Experience,