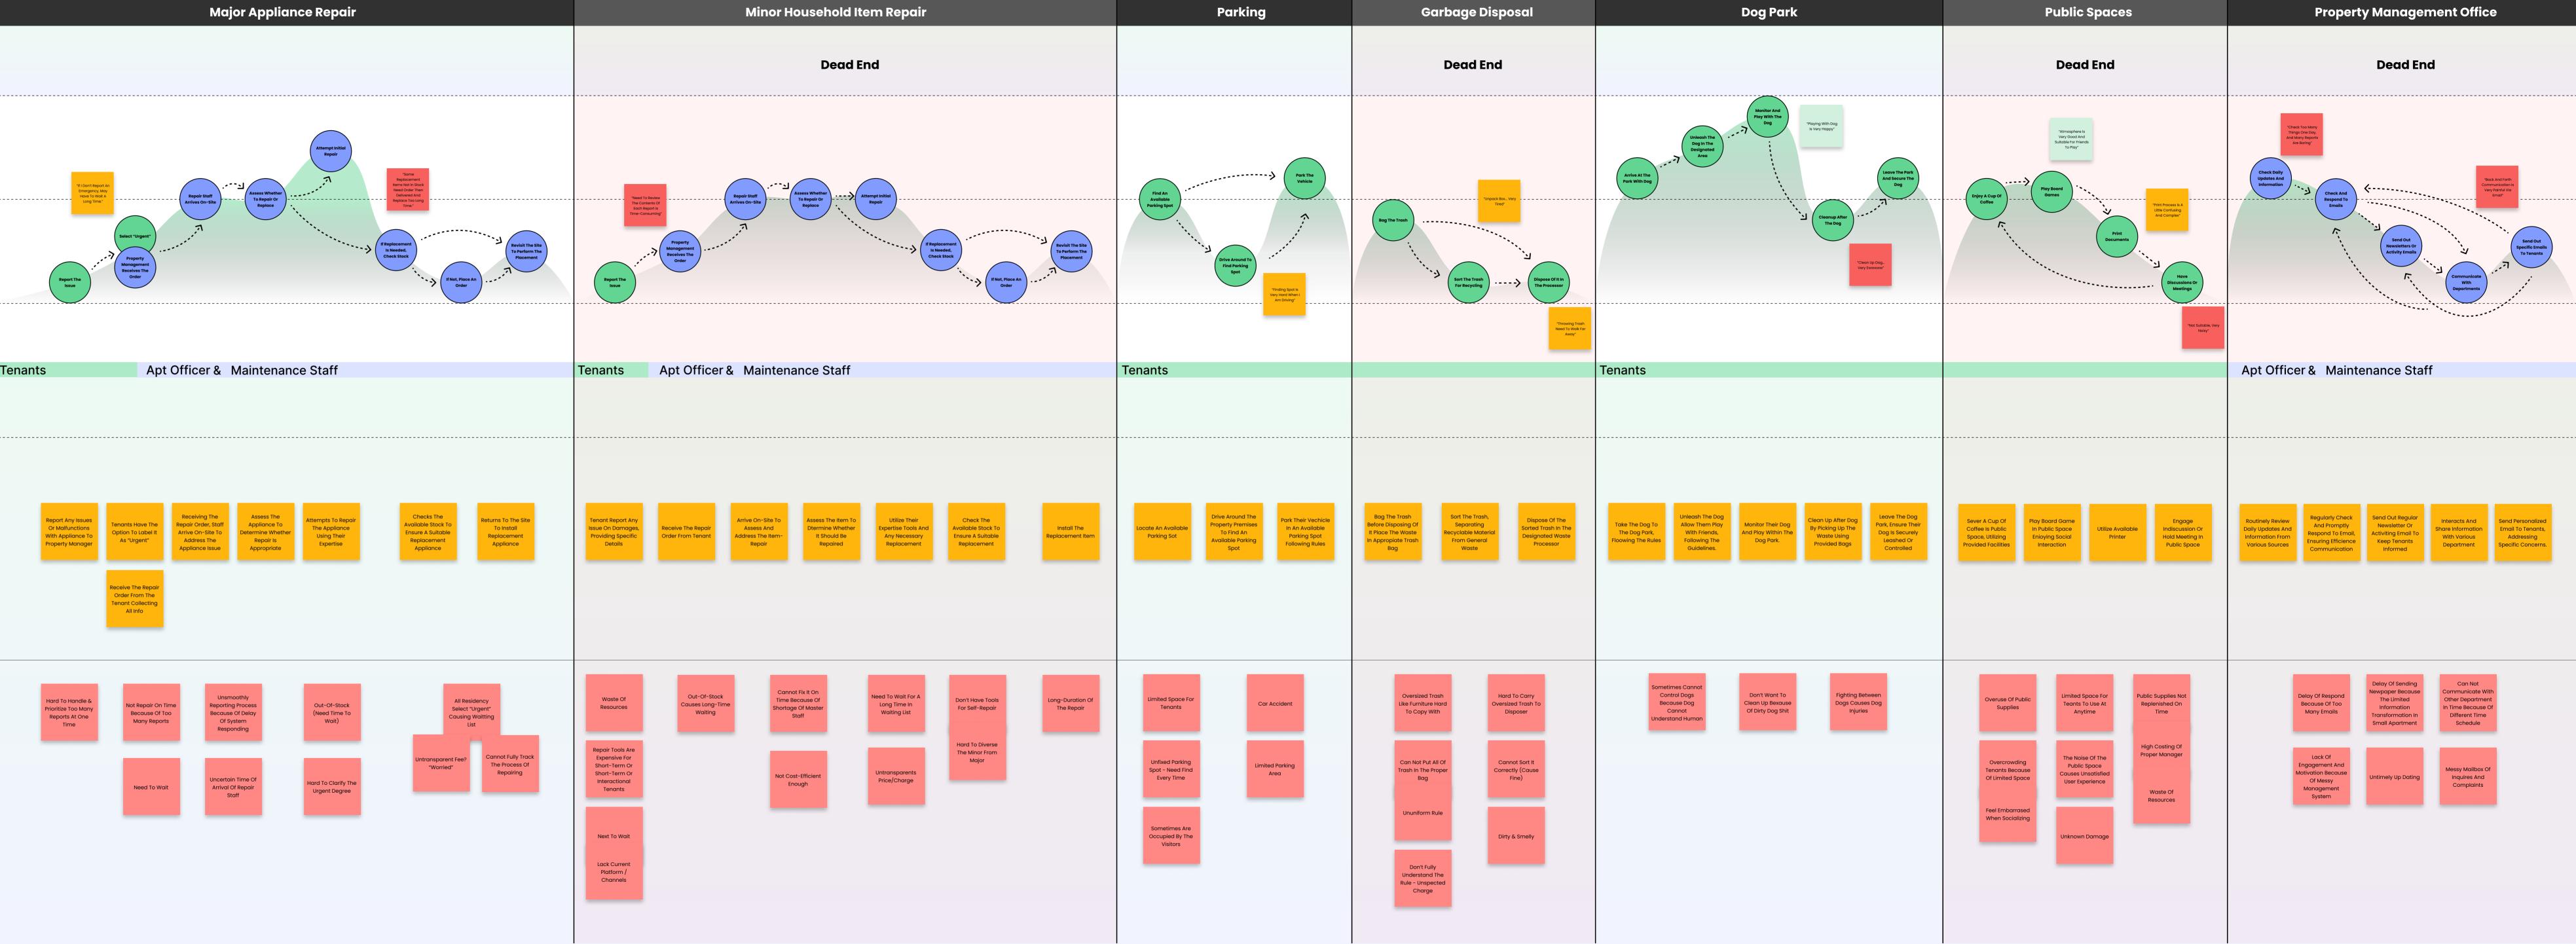

## During the Lease Term EXPERIENCE MAP (Micro)

This map shows the details of a range of experiences as described by the eight interviewed tenants and apartment service staff, delving at a micro level into the experiences of tenants and apartment service staff during their residential experience, their thoughts and feelings during the journey. It also describes the touch points and channels of interaction for each moment.